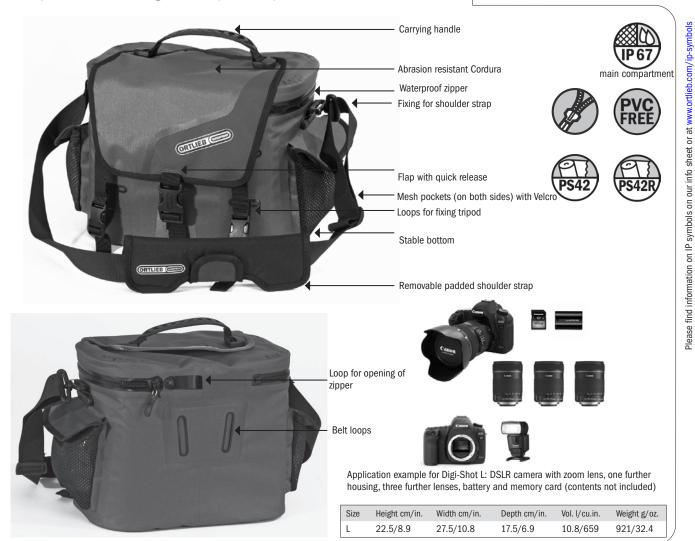

## ORTLIEB (WATERPROOF)

## Waterproof camera bag with flap and zip

- · Large, stable waterproof shoulder bag for extensive camera equipment
- · Reliable protection of rain and spray
- · Main compartment with waterproof zip
- ·Two lateral outer mesh pockets (not waterproof) with Velcro
- · Quick release buckles on flap allow quick access to main compartment
- · PU-coated Cordura fabric
- · Carrying handle
- · Flexible, individually adjustable pads
- · Inner mesh pockets (not waterproof) inside flap for memory cards, filter, batteries etc.
- · Padded, removable shoulder strap fixed with snap hooks
- · Features size L only: inner pockets in main compartment lid, loops for fixing tripod
- · Size M suitable for larger SLR cameras with zoom lens and two further lenses (wide angle to standard)

Bag is supplied with shoulder strap

Digi\_Shot\_L\_12\_2012