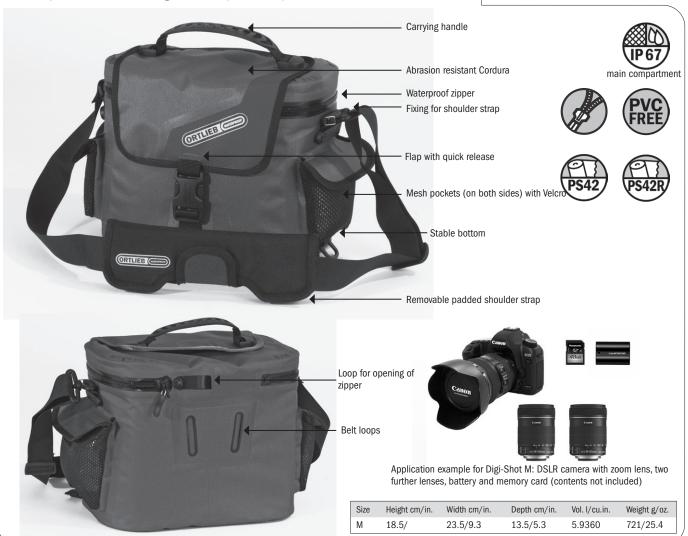

## **DIGI-SHOT M**

## Waterproof camera bag with flap and zip

Please find information on IP symbols on our info sheet or at www.ortlieb.com/ip-symbols

- · Stable waterproof shoulder bag for extensive camera equipment
- · Reliable protection of rain and spray
- · Main compartment with waterproof zip
- ·Two lateral outer mesh pockets (not waterproof) with Velcro
- · Quick release buckles on flap allow quick access to main compartment
- · PU-coated Cordura fabric
- · Carrying handle
- · Flexible, individually adjustable pads
- · Internal mesh pockets (not waterproof) inside flap for memory cards, filter, batteries etc.
- · Padded, removable shoulder strap fixed with snap hooks
- · Features of size M: D-rings for fixing the ORTLIEB camera carrying system (optional accessory art. code P15)
- · Size M suitable for larger SLR cameras with zoom lens and two further lenses (wide angle to standard)

  Bag is supplied with shoulder strap