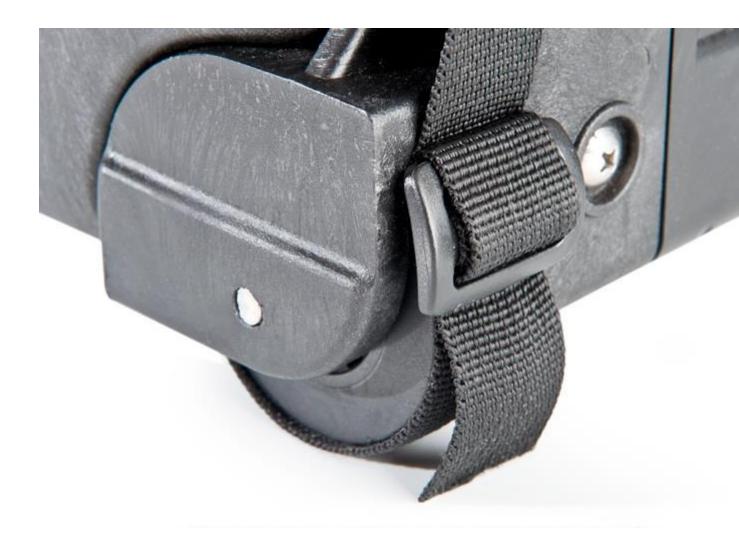

- 1. •Converts a wheeled hardcase into a backpack
- 2. •Pelican ™ / Peli ™ / Storm ™ case compatible
- Generously-sized, padded shoulder area and straps, where the weight is distributed, offer comfort and durability
- Allows immediate access into the case whilst still attached
- Quickly attachable/removable and can be stored inside the case

The RucPac brings you the security of a hardcase with the convenience of a backpack... Elegantly simple and intelligently designed... Vice versa... Forward thinking... Folds small and fits in case... Available from online and in-store retailers... Fit List