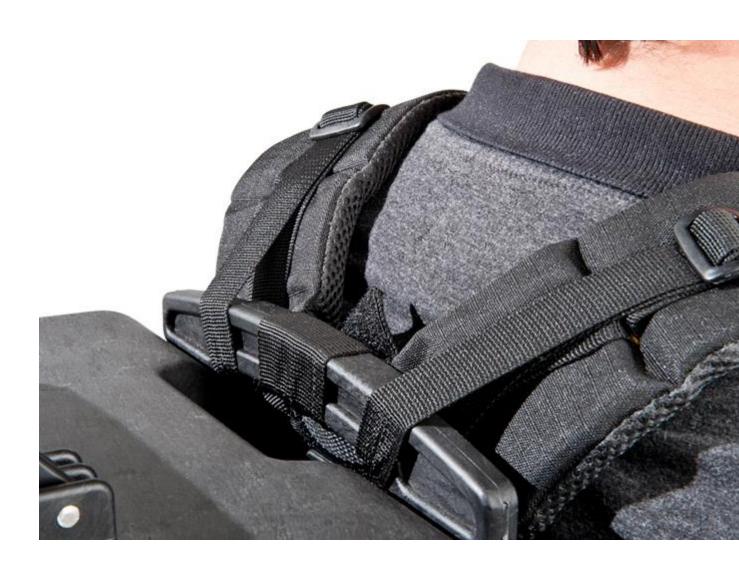

- 1. •Converts a wheeled hardcase into a backpack
- 2. •Pelican ™ / Peli ™ / Storm ™ case compatible
- Generously-sized, padded shoulder area and straps, where the weight is distributed, offer comfort and durability
- Allows immediate access into the case whilst still attached
- Quickly attachable/removable and can be stored inside the case

"After years in development, the RucPac is now here offering you the security of a hardcase with the convenience of a backpack..."

Comfort and durability... Quality materials throughout... Innovation in every detail... Generously padded... Versatile fitment...

The RucPac brings you the security of a hardcase with the convenience of a backpack... Elegantly simple and intelligently designed... Vice versa... Forward thinking... Folds small and fits in case... Available from online and in-store retailers... Fit List