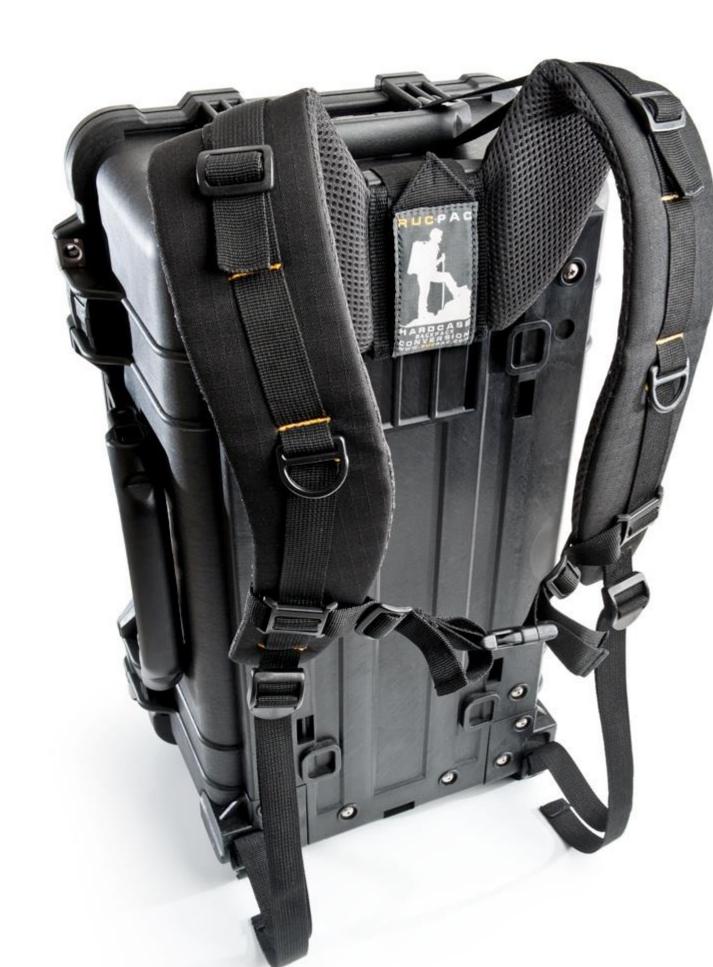

- 1. •Converts a wheeled hardcase into a backpack
- 2. •Pelican ™ / Peli ™ / Storm ™ case compatible
- Generously-sized, padded shoulder area and straps, where the weight is distributed, offer comfort and durability
- Allows immediate access into the case whilst still attached
- Quickly attachable/removable and can be stored inside the case

"After years in development, the RucPac is now here offering you the security of a hardcase with the convenience of a backpack..."

Comfort and durability... Quality materials throughout... Innovation in every detail... Generously padded... Versatile fitment...