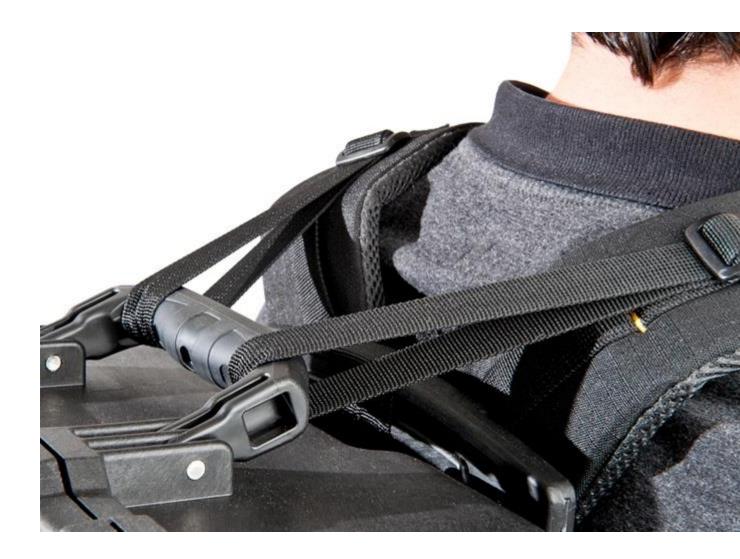

- 1. •Converts a wheeled hardcase into a backpack
- 2. •Pelican ™ / Peli ™ / Storm ™ case compatible
- Generously-sized, padded shoulder area and straps, where the weight is distributed, offer comfort and durability
- Allows immediate access into the case whilst still attached
- Quickly attachable/removable and can be stored inside the case

The RucPac brings you the security of a hardcase with the convenience of a backpack... Elegantly simple and intelligently designed... Vice versa... Forward thinking... Folds small and fits in case... Available from online and in-store retailers... Fit List