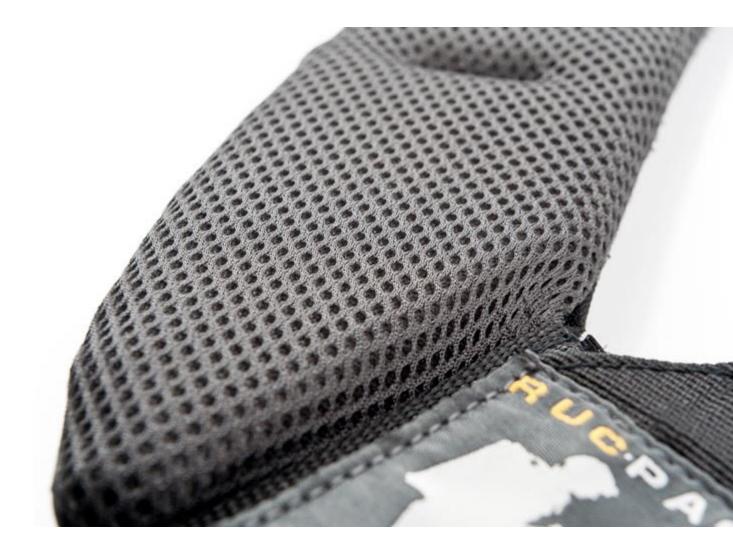

- 1. •Converts a wheeled hardcase into a backpack
- 2. •Pelican ™ / Peli ™ / Storm ™ case compatible
- Generously-sized, padded shoulder area and straps, where the weight is distributed, offer comfort and durability
- Allows immediate access into the case whilst still attached
- Quickly attachable/removable and can be stored inside the case

"After years in development, the RucPac is now here offering you the security of a hardcase with the convenience of a backpack..."

Comfort and durability... Quality materials throughout... Innovation in every detail... Generously padded... Versatile fitment...