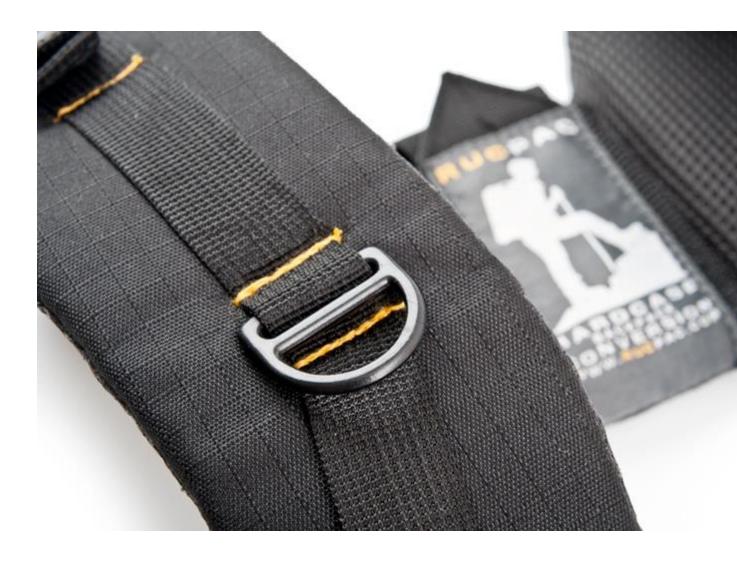

- 1. •Converts a wheeled hardcase into a backpack
- 2. •Pelican ™ / Peli ™ / Storm ™ case compatible
- Generously-sized, padded shoulder area and straps, where the weight is distributed, offer comfort and durability
- Allows immediate access into the case whilst still attached
- Quickly attachable/removable and can be stored inside the case

"After years in development, the RucPac is now here offering you the security of a hardcase with the convenience of a backpack..."

Comfort and durability... Quality materials throughout... Innovation in every detail... Generously padded... Versatile fitment...

The RucPac brings you the security of a hardcase with the convenience of a backpack... Elegantly simple and intelligently designed... Vice versa... Forward thinking... Folds small and fits in case... Available from online and in-store retailers... Fit List