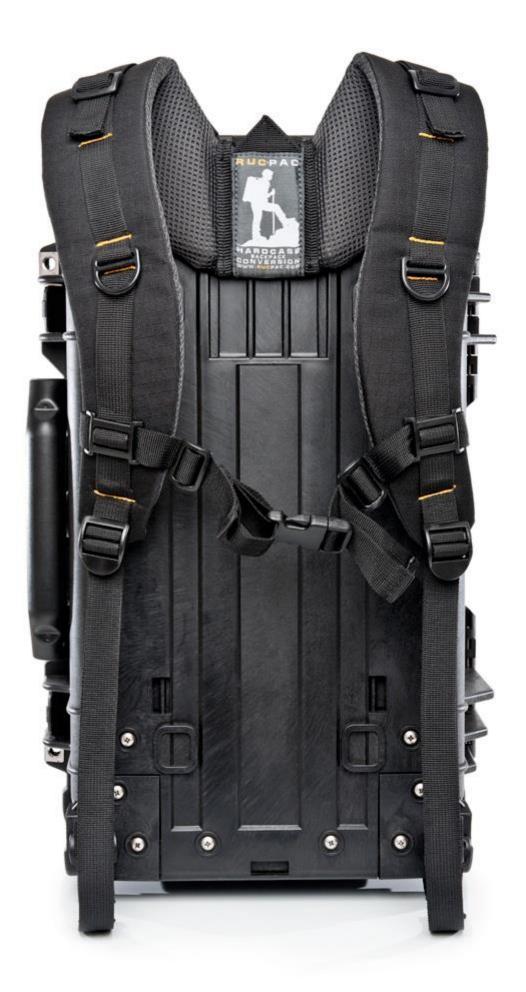

- 1. •Converts a wheeled hardcase into a backpack
- 2. •Pelican ™ / Peli ™ / Storm ™ case compatible
- Generously-sized, padded shoulder area and straps, where the weight is distributed, offer comfort and durability
- Allows immediate access into the case whilst still attached
- Quickly attachable/removable and can be stored inside the case

"After years in development, the RucPac is now here offering you the security of a hardcase with the convenience of a backpack..."

Comfort and durability... Quality materials throughout... Innovation in every detail... Generously padded... Versatile fitment...

The RucPac brings you the security of a hardcase with the convenience of a backpack... Elegantly simple and intelligently designed... Vice versa... Forward thinking... Folds small and fits in case... Available from online and in-store retailers... Fit List