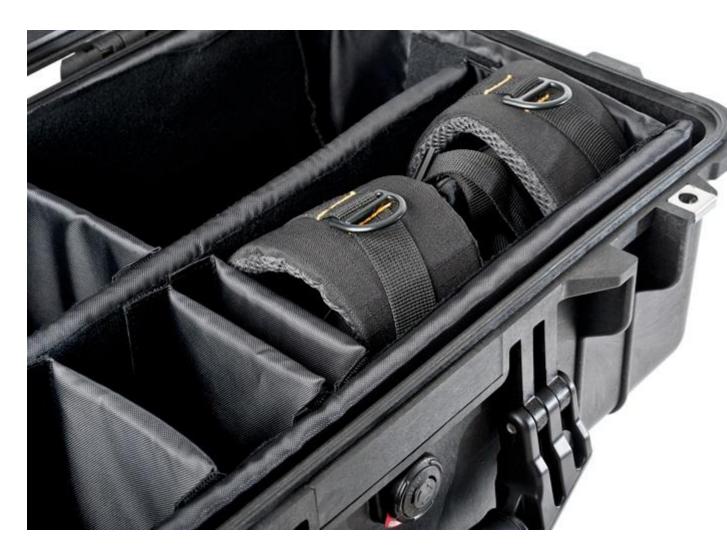

- 1. •Converts a wheeled hardcase into a backpack
- 2. •Pelican ™ / Peli ™ / Storm ™ case compatible
- Generously-sized, padded shoulder area and straps, where the weight is distributed, offer comfort and durability
- Allows immediate access into the case whilst still attached
- Quickly attachable/removable and can be stored inside the case

"After years in development, the RucPac is now here offering you the security of a hardcase with the convenience of a backpack..."

Comfort and durability... Quality materials throughout... Innovation in every detail... Generously padded... Versatile fitment...

The RucPac brings you the security of a hardcase with the convenience of a backpack... Elegantly simple and intelligently designed... Vice versa... Forward thinking... Folds small and fits in case... Available from online and in-store retailers... Fit List