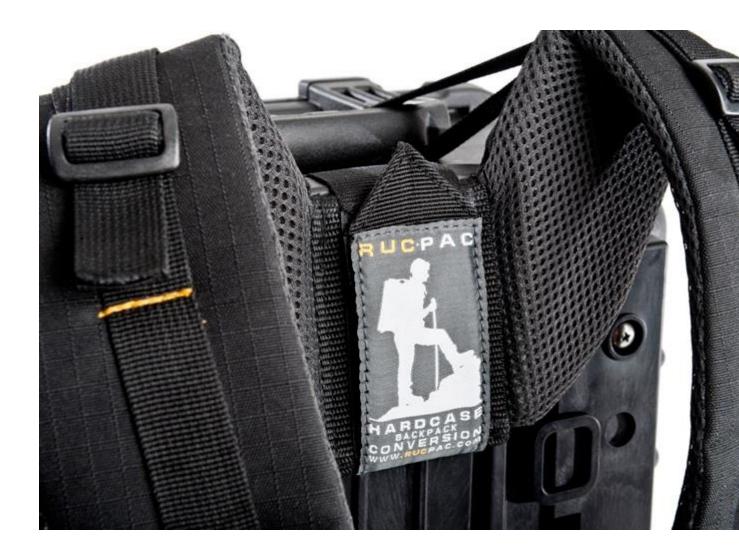

- 1. •Converts a wheeled hardcase into a backpack
- 2. •Pelican ™ / Peli ™ / Storm ™ case compatible
- Generously-sized, padded shoulder area and straps, where the weight is distributed, offer comfort and durability
- Allows immediate access into the case whilst still attached
- Quickly attachable/removable and can be stored inside the case

"After years in development, the RucPac is now here offering you the security of a hardcase with the convenience of a backpack..."

Comfort and durability... Quality materials throughout... Innovation in every detail... Generously padded... Versatile fitment...

The RucPac brings you the security of a hardcase with the convenience of a backpack... Elegantly simple and intelligently designed... Vice versa... Forward thinking... Folds small and fits in case... Available from online and in-store retailers... Fit List