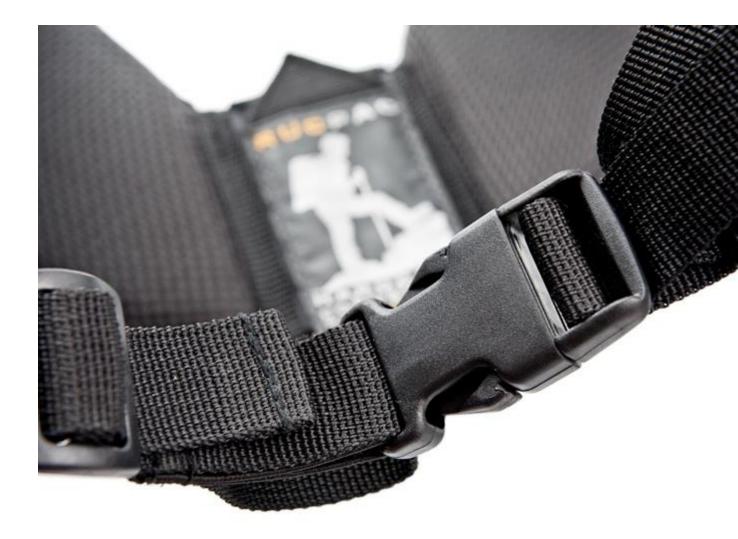

- 1. •Converts a wheeled hardcase into a backpack
- 2. •Pelican ™ / Peli ™ / Storm ™ case compatible
- Generously-sized, padded shoulder area and straps, where the weight is distributed, offer comfort and durability
- Allows immediate access into the case whilst still attached
- Quickly attachable/removable and can be stored inside the case

"After years in development, the RucPac is now here offering you the security of a hardcase with the convenience of a backpack..."

Comfort and durability... Quality materials throughout... Innovation in every detail... Generously padded... Versatile fitment...

The RucPac brings you the security of a hardcase with the convenience of a backpack... Elegantly simple and intelligently designed... Vice versa... Forward thinking... Folds small and fits in case... Available from online and in-store retailers... Fit List